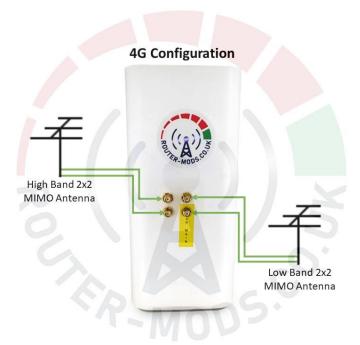

This modification will allow the use of the new external inputs in any of the below configurations.

For any other enquiries please contact us.

**Contact Information** 

Email: enquiries@router-mods.co.uk
Web: www.router-mods.co.uk