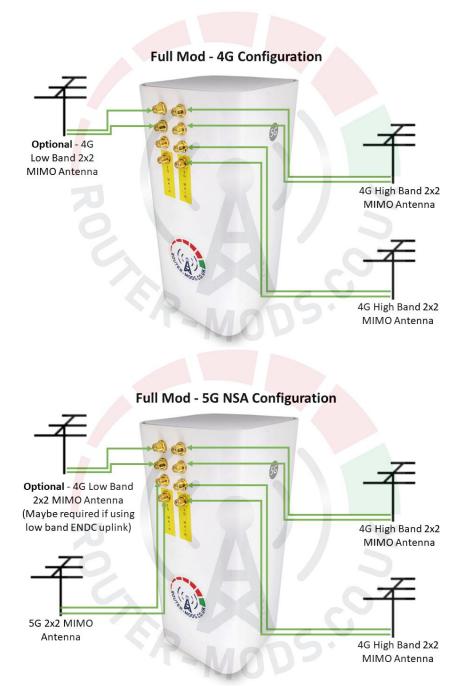

#### 5G Ports:

• 5G - 3300~5000Mhz (N77,N78,N79)

This modification will allow the use of the new external inputs in the below configurations.

**Port Frequency band Ranges:** (please Refer to the routers specifications and you're local network band support list for compatibility)

4G Ports:

- Low Band 700~900Mhz (Bands 8,20,19,6,5,18,26,27,14,13,17,28,68,12,85,,71,31,72,73,88,87,29,67)
- Mid Band 901~2100Mhz (Bands 70.25.2.9.3,24,21,11,74,32,75,76)
- High Band 2101~3500Mhz (Bands 22,7,15,16,69,30,23,66,65,1,10,4)
- 5G 700~2900Mhz (Bands N1, N12,N2,N20,N25,N28,N3,N5,N50,N51,N65,N66,N7,N70,N71,N74,N8