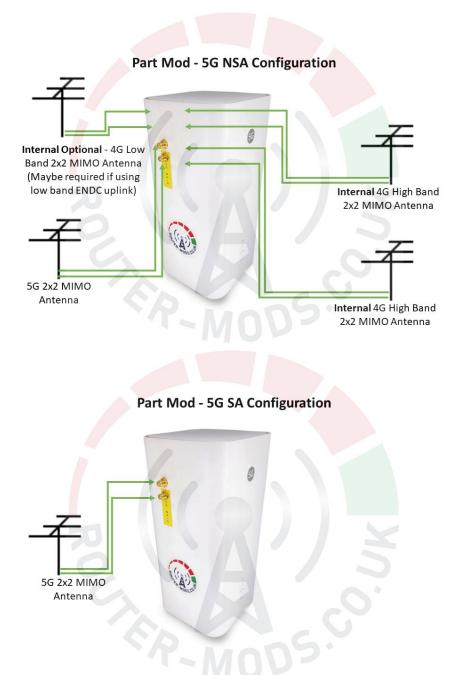

# 5G SA/NSA

- SA (Stand-Alone) means the mast and router can negotiate a link without needing a 4G connection first, the router must be SA capable, and the mast must have its own dedicated 5G infrastructure "SA" not dependent on 4G.
- NSA (None Stand-Alone) means the router and the mast must negotiate a 4G link before it can establish its 5G link. Once connected to 5G it will still require the 4G link to maintain the 5G connection.

#### 5G Ports:

• 5G - 3300~5000Mhz (N77,N78,N79)

This modification will allow the use of the new external inputs in the below configurations.