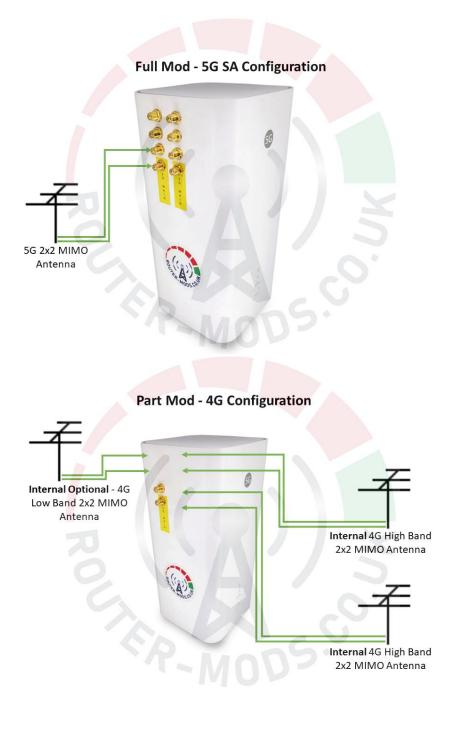

#### 5G Ports:

• 5G - 3300~5000Mhz (N77,N78,N79)

This modification will allow the use of the new external inputs in the below configurations.

**Port Frequency band Ranges:** (please Refer to the routers specifications and you're local network band support list for compatibility)

4G Ports:

- Low Band 700~900Mhz (Bands 8,20,19,6,5,18,26,27,14,13,17,28,68,12,85,,71,31,72,73,88,87,29,67)
- Mid Band 901~2100Mhz (Bands 70.25.2.9.3,24,21,11,74,32,75,76)
- High Band 2101~3500Mhz (Bands 22,7,15,16,69,30,23,66,65,1,10,4)
- 5G 700~2900Mhz (Bands N1, N12,N2,N20,N25,N28,N3,N5,N50,N51,N65,N66,N7,N70,N71,N74,N8