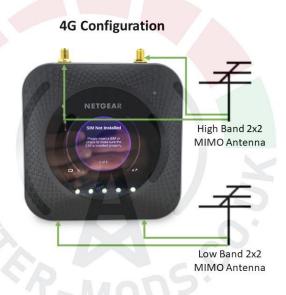

## Antenna notes:

• The internal antennas WILL still function without the external antennas connected.

This modification will allow the use of the new external inputs in any of the below configurations.

For any other enquiries please contact us.

**Contact Information** 

Email: enquiries@router-mods.co.uk
Web: www.router-mods.co.uk