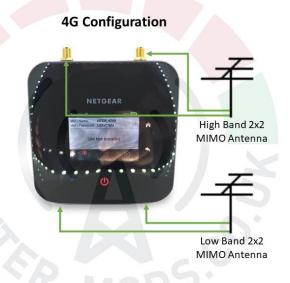

## Antenna notes:

• The internal antennas WILL still function without the external antennas connected.

This modification will allow the use of the new external inputs in any of the below configurations.

For any other enquiries please contact us.

**Contact Information** 

Email: enquiries@router-mods.co.uk
Web: www.router-mods.co.uk