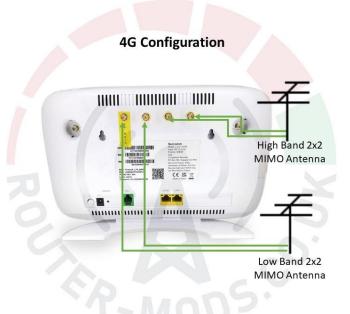

### 4G Router Sercomm LTE2122GR Modification Instructions:

#### Antenna notes:

- Please note this modification has converted the internal antennas to external antennas.
- The internal antennas are no longer functional as they are now converted for external antenna use.

This modification will allow the use of the new external inputs in any of the below configurations.

For any other enquiries please contact us.

**Contact Information** 

Email: enquiries@router-mods.co.uk
Web: www.router-mods.co.uk