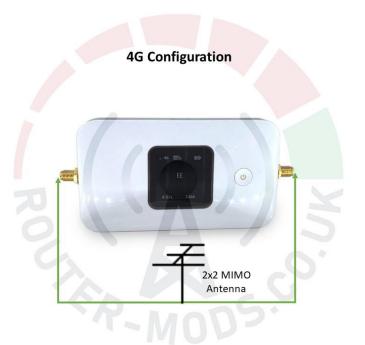

## Antenna notes:

- Please note this modification has converted the internal antennas to external antennas.
- The internal antennas are no longer functional as they are now converted for external antenna use.

This modification will allow the use of the new external inputs in any of the below configurations.

For any other enquiries please contact us.

**Contact Information** 

Email: enquiries@router-mods.co.uk
Web: www.router-mods.co.uk