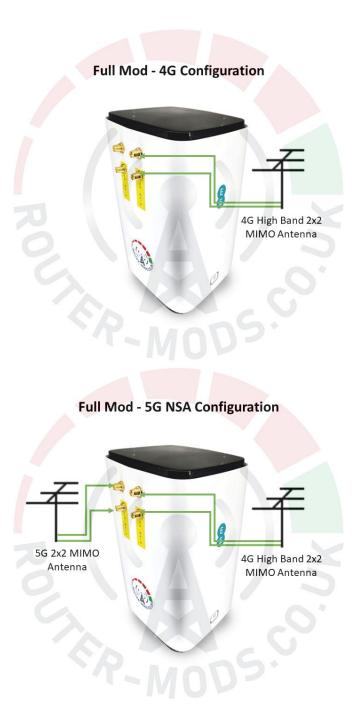

**Port Frequency band Ranges:** (please Refer to the routers specifications and you're local network band support list for compatibility)

4G Ports:

- Low Band 700~900Mhz (Bands 8,20,19,6,5,18,26,27,14,13,17,28,68,12,85,,71,31,72,73,88,87,29,67)
- Mid Band 901~2100Mhz (Bands 70.25.2.9.3,24,21,11,74,32,75,76)
- High Band 2101~3500Mhz (Bands 22,7,15,16,69,30,23,66,65,1,10,4)
- 5G 700~2900Mhz (Bands N1, N12,N2,N20,N25,N28,N3,N5,N50,N51,N65,N66,N7,N70,N71,N74,N8

#### 5G Ports:

• 5G - 3300~5000Mhz (N77,N78,N79)

This modification will allow the use of the new external inputs in the below configurations.

For any other enquiries please contact us.