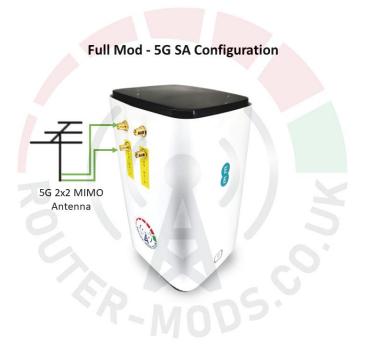

**Port Frequency band Ranges:** (please Refer to the routers specifications and you're local network band support list for compatibility)

4G Ports:

- Low Band 700~900Mhz (Bands 8,20,19,6,5,18,26,27,14,13,17,28,68,12,85,,71,31,72,73,88,87,29,67)
- Mid Band 901~2100Mhz (Bands 70.25.2.9.3,24,21,11,74,32,75,76)
- High Band 2101~3500Mhz (Bands 22,7,15,16,69,30,23,66,65,1,10,4)
- 5G 700~2900Mhz (Bands N1, N12,N2,N20,N25,N28,N3,N5,N50,N51,N65,N66,N7,N70,N71,N74,N8

#### 5G Ports:

• 5G - 3300~5000Mhz (N77,N78,N79)

This modification will allow the use of the new external inputs in the below configurations.

For any other enquiries please contact us.