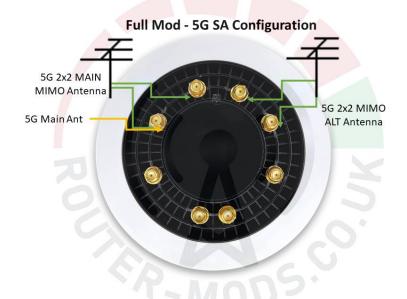

#### 5G SA/NSA

- SA (Stand-Alone) means the mast and router can negotiate a link without needing a 4G connection first, the router must be SA capable, and the mast must have its own dedicated 5G infrastructure "SA" not dependant on 4G.
- NSA (None Stand-Alone) means the router and the mast must negotiate a 4G link before it can
  establish its 5G link. Once connected to 5G it will still require the 4G link to maintain the 5G
  connection.