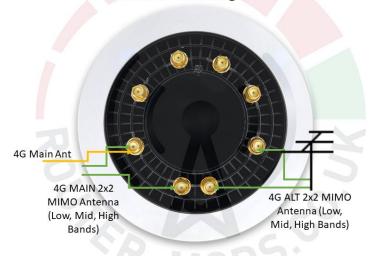

vailable)

**Port Frequency band Ranges:** (please Refer to the routers specifications and you're local network band support list for compatibility)

#### 4G Ports:

- Low Band 700~900Mhz (Bands
   8,20,19,6,5,18,26,27,14,13,17,28,68,12,85,,71,31,72,73,88,87,29,67)
- Mid Band 901~2100Mhz (Bands 70.25.2.9.3,24,21,11,74,32,75,76)
- High Band 2101~3500Mhz (Bands 22,7,15,16,69,30,23,66,65,1,10,4)
- 5G 700~2900Mhz (Bands N1, N12,N2,N20,N25,N28,N3,N5,N50,N51,N65,N66,N7,N70,N71,N74,N8

#### **5G Ports:**

• 5G - 3300~5000Mhz (N77,N78,N79)

This modification will allow the use of the new external inputs in the below configurations.

**Contact Information** 

Email: enquiries@<u>router-mods.co.uk</u>
Web: www.router-mods.co.uk



## MODIFICATION USER INSTRUCTIONS

**Full Mod - 4G Configuration** 



# **Full Mod - 5G NSA Configuration**



**Contact Information** 

Email: enquiries@router-mods.co.uk
Web: www.router-mods.co.uk



## MODIFICATION USER INSTRUCTIONS



Part Mod - 4G Configuration



Contact Information

Email: enquiries@router-mods.co.uk
Web: www.router-mods.co.uk



## MODIFICATION USER INSTRUCTIONS





For any other enquiries please contact us.

**Contact Information** 

Email: enquiries@router-mods.co.uk
Web: www.router-mods.co.uk