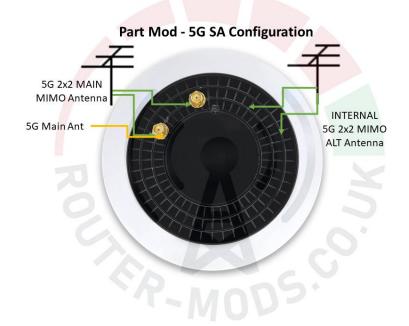

#### 5G SA/NSA

- SA (Stand-Alone) means the mast and router can negotiate a link without needing a 4G connection first, the router must be SA capable, and the mast must have its own dedicated 5G infrastructure "SA" not dependant on 4G.
- NSA (None Stand-Alone) means the router and the mast must negotiate a 4G link before it can
  establish its 5G link. Once connected to 5G it will still require the 4G link to maintain the 5G
  connection.