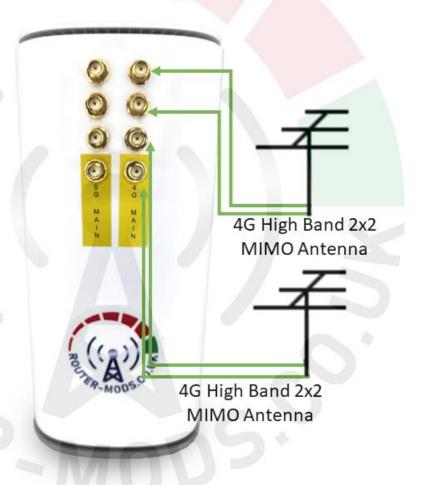

nternal antenna" this ensure the use of the modified antenna outputs. (Some routers do not have this option available)

**Port Frequency band Ranges:** (please Refer to the routers specifications and you're local network band support list for compatibility)

### 4G Ports:

- Low Band 700~900Mhz (Bands
   8,20,19,6,5,18,26,27,14,13,17,28,68,12,85,,71,31,72,73,88,87,29,67)
- Mid Band 901~2100Mhz (Bands 70.25.2.9.3,24,21,11,74,32,75,76)
- High Band 2101~3500Mhz (Bands 22,7,15,16,69,30,23,66,65,1,10,4)
- 5G 700~2900Mhz (Bands N1, N12,N2,N20,N25,N28,N3,N5,N50,N51,N65,N66,N7,N70,N71,N74,N8

### **5G Ports:**

• 5G - 3300~5000Mhz (N77,N78,N79)

This modification will allow the use of the new external inputs in the below configurations.

**Contact Information** 



## Full Mod - 4G Configuration









**Contact Information** 





## Full Mod - 5G SA Configuration



**Contact Information** 



# Part Mod - 4G Configuration



**Contact Information** 







Contact Information



# Part Mod - 5G SA Configuration



For any other enquiries please contact us.

**Contact Information**