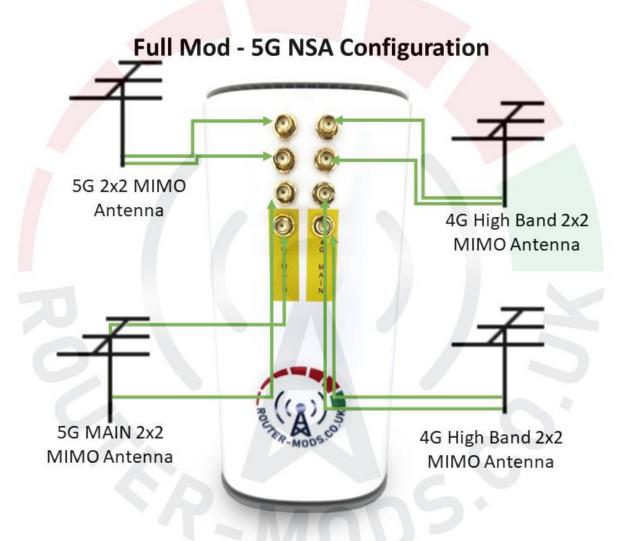

l antenna" this ensure the use of the modified antenna outputs. (Some routers do not have this option available)

**Port Frequency band Ranges:** (please Refer to the routers specifications and you're local network band support list for compatibility)

### 4G Ports:

- Low Band 700~900Mhz (Bands
   8,20,19,6,5,18,26,27,14,13,17,28,68,12,85,,71,31,72,73,88,87,29,67)
- Mid Band 901~2100Mhz (Bands 70.25.2.9.3,24,21,11,74,32,75,76)
- High Band 2101~3500Mhz (Bands 22,7,15,16,69,30,23,66,65,1,10,4)
- 5G 700~2900Mhz (Bands N1, N12,N2,N20,N25,N28,N3,N5,N50,N51,N65,N66,N7,N70,N71,N74,N8

### **5G Ports:**

• 5G - 3300~5000Mhz (N77,N78,N79)

This modification will allow the use of the new external inputs in the below configurations.

**Contact Information** 



## Full Mod - 4G Configuration









**Contact Information** 





## Full Mod - 5G SA Configuration



**Contact Information** 



# Part Mod - 4G Configuration



**Contact Information** 







Contact Information



# Part Mod - 5G SA Configuration



For any other enquiries please contact us.

**Contact Information**