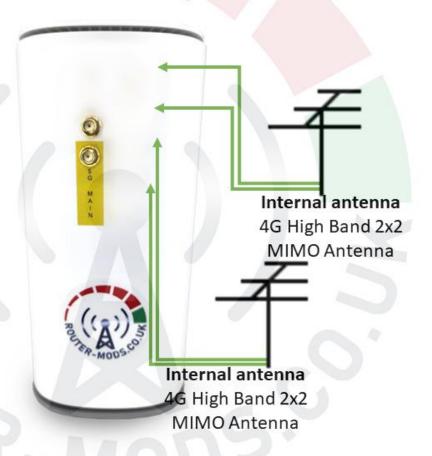

cy band Ranges:** (please Refer to the routers specifications and you're local network band support list for compatibility)

### 4G Ports:

- Low Band 700~900Mhz (Bands
   8,20,19,6,5,18,26,27,14,13,17,28,68,12,85,,71,31,72,73,88,87,29,67)
- Mid Band 901~2100Mhz (Bands 70.25.2.9.3,24,21,11,74,32,75,76)
- High Band 2101~3500Mhz (Bands 22,7,15,16,69,30,23,66,65,1,10,4)
- 5G 700~2900Mhz (Bands N1, N12,N2,N20,N25,N28,N3,N5,N50,N51,N65,N66,N7,N70,N71,N74,N8

### **5G Ports:**

• 5G - 3300~5000Mhz (N77,N78,N79)

This modification will allow the use of the new external inputs in the below configurations.

**Contact Information** 



## Full Mod - 4G Configuration









**Contact Information** 





## Full Mod - 5G SA Configuration



**Contact Information** 



# Part Mod - 4G Configuration



**Contact Information** 







Contact Information



# Part Mod - 5G SA Configuration



For any other enquiries please contact us.

**Contact Information**